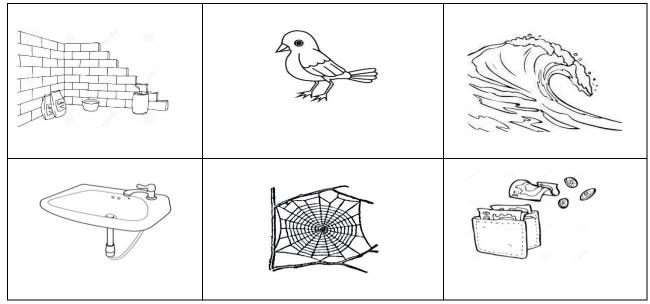

### Complete the activities.

For each row, colour the picture that has the /w/ sound.

The pictures are wall, bird, wave, sink, web, and wallet.